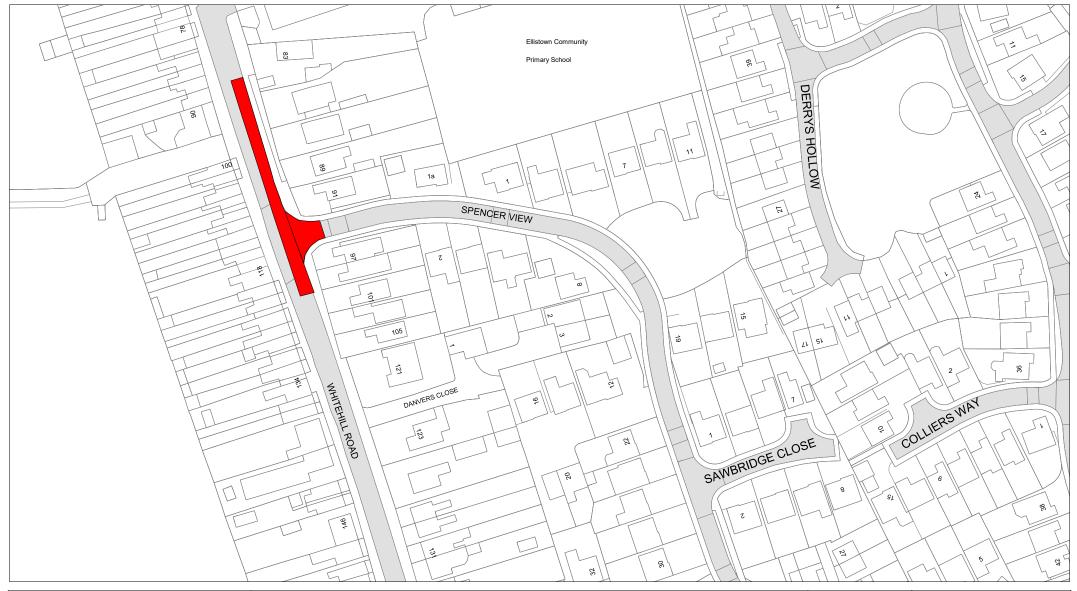

#### FIRST SCHEDULE Plan(s) to be amended

HI52 - Ellistown

SECOND SCHEDULE New Plan(s)

HI52 – Ellistown

)

THE COMMON SEAL of THE LEICESTERSHIRE COUNTY COUNCIL was hereunto affixed this Twenty Ninth day of June 2023 in the presence of